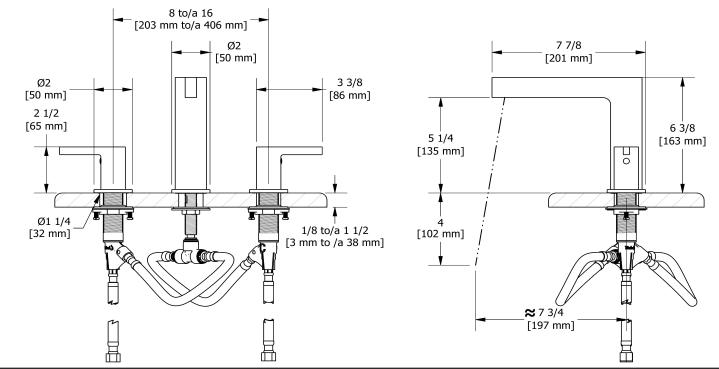

**PX08** 

# Specifications

# Descriptions

- Ceramic cartridge
- Push drain
- 3/8" speedway compression

• GPM will be reduced in the course of 2020–2021. Technical sheets on our web site will be updated when the change comes into effect.

### Available colors

• C : Chrome

### Available flow

• 4.5 L/min, 1.2 gpm (US) 60psi

## **<u>Certifications</u>**

- CSA B125.1
- NSF/ANSI standard 61 and 372
- ASME A112.18.1
- ADA



#### Sizes, models and finishes may differ from thoses presented.

#### Warranty

CUPC®

This **Riobel Inc.** product you have purchased carries a Limited Lifetime Warranty on the chrome, PVD finish, blacks and all working parts and is guaranteed from the initial purchase date against all <u>manufacturing defects</u>. All other finishes, including plastic components, are guaranteed for one year. All electric and/or electronic parts are covered by a 5-year limited warranty.

#### **Customer Service**

Ontario, West Canada : 888-287-5354 Quebec, Maritimes, United States : 866-473-8442