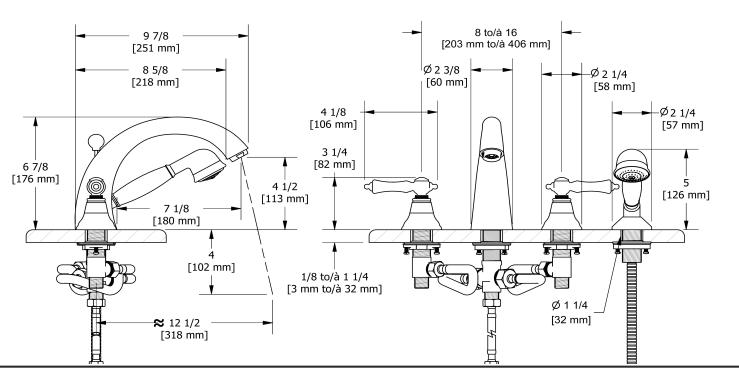

## **Descriptions**

- Ceramic cartridge
- 1-jet hand shower
- Drilling holes diameter =  $4x \cdot 1 \cdot 1/4 \cdot (32mm)$
- G½" inlet male