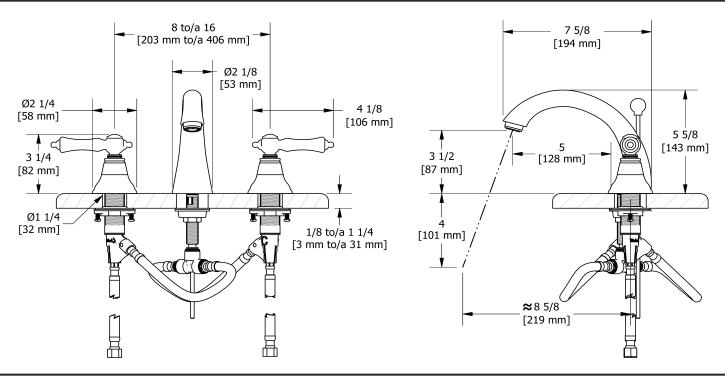

## **Descriptions**

- Ceramic cartridge
- Pop-up drain
- 3/8" speedway compression