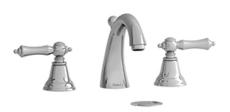

## **Descriptions**

- Ceramic cartridge
- Pop-up drain
- 3/8" speedway compression