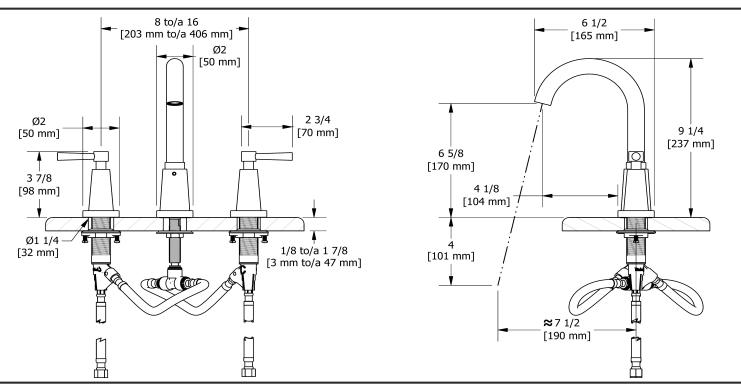

8" lavatory faucet **PA08L** 

# **Descriptions**

- Ceramic cartridge
- 3/8" speedway compression
- Push drain