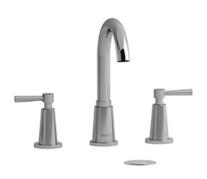

8" lavatory faucet **PA08L** 

# **Descriptions**

- Ceramic cartridge
- 3/8" speedway compression
- Push drain