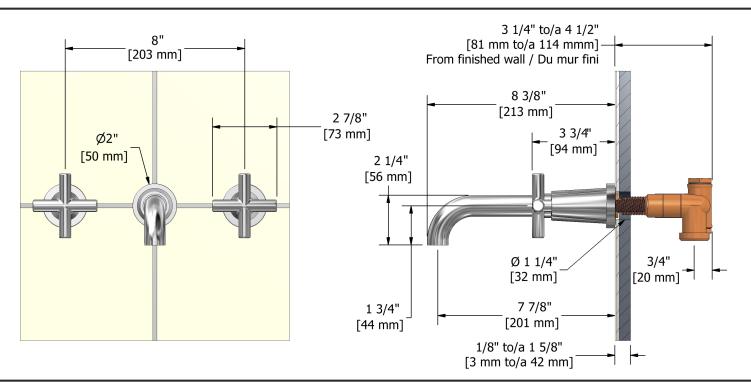

# **Specifications**

## **Descriptions**

- Ceramic cartridge
- ½" inlet female NPT
- No drain

### **Available colors**

- C : Chrome
- BN: Brushed Nickel (PVD)
- PN: Polished Nickel (PVD)

#### Available flow

• 4.5 L/min, 1.2 gpm (US) 60psi \*

\*EPA certification applicable to the indicated model only\*

#### **Certifications**

- CSA B125.1
- NSF/ANSI standard 61 and 372
- ASME A112.18.1
- CMR248 Approval
- ADA







Sizes, models and finishes may differ from thoses presented.

#### Warranty

This **Riobel Inc.** product you have purchased carries a Limited Lifetime Warranty on the chrome, PVD finish, blacks and all working parts and is guaranteed from the initial purchase date against all manufacturing defects. All other finishes, including plastic components, are guaranteed for one year. All electric and/or electronic parts are covered by a 5-year limited warranty.

#### **Customer Service**

Ontario, West Canada: 888-287-5354 Quebec, Maritimes, United States: 866-473-8442