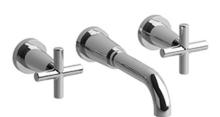

# **Specifications**

## **Descriptions**

- Ceramic cartridge
- ½" inlet female NPT
- No drain

### **Available colors**

- C : Chrome
- BN: Brushed Nickel (PVD)
- PN: Polished Nickel (PVD)

#### Available flow

• 4.5 L/min, 1.2 gpm (US) 60psi \*

\*EPA certification applicable to the indicated model only\*

#### **Certifications**

- CSA B125.1
- NSF/ANSI standard 61 and 372
- ASME A112.18.1
- CMR248 Approval
- ADA







Sizes, models and finishes may differ from thoses presented.

#### Warranty

This **Riobel Inc.** product you have purchased carries a Limited Lifetime Warranty on the chrome, PVD finish, blacks and all working parts and is guaranteed from the initial purchase date against all manufacturing defects. All other finishes, including plastic components, are guaranteed for