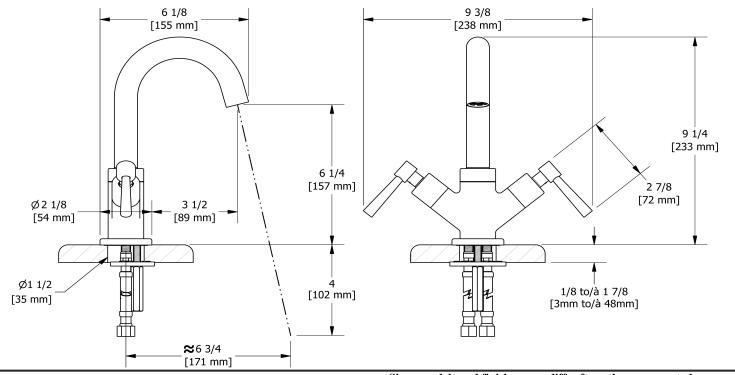

**PA01L** 

# Specifications

## **Descriptions**

- Swivel spout
- 3/8" speedway compression
- Ceramic cartridge
- Push drain

### Available colors

• C : Chrome

### Available flow

• 4.5 L/min, 1.2 gpm (US) 60psi \*

\*EPA certification applicable to the indicated model only\*

## <u>Certifications</u>

- CSA B125.1
- NSF/ANSI standard 61 and 372
- ASME A112.18.1
- CMR248 Approval
- ADA



#### Sizes, models and finishes may differ from thoses presented.

### Warranty

This **Riobel Inc.** product you have purchased carries a Limited Lifetime Warranty on the chrome, PVD finish, blacks and all working parts and is guaranteed from the initial purchase date against all <u>manufacturing defects</u>. All other finishes, including plastic components, are guaranteed for one year. All electric and/or electronic parts are covered by a 5-year limited warranty.

### **Customer Service**

UPC®

Ontario, West Canada : 888-287-5354 Quebec, Maritimes, United States : 866-473-8442