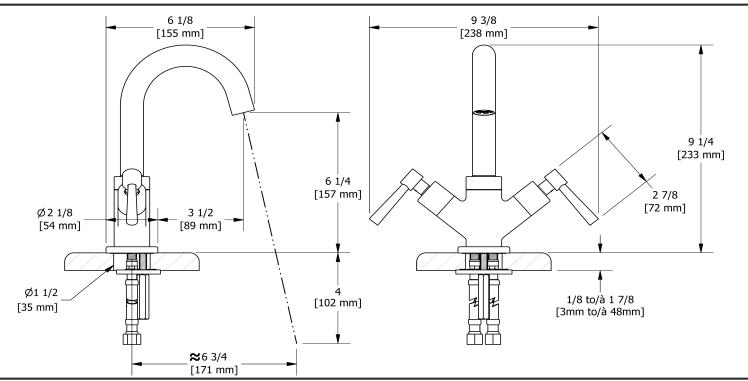

Single hole lavatory faucet without drain **PA00L** 

## Descriptions

- No drain
- Swivel spout
- 3/8" speedway compression
- Ceramic cartridge