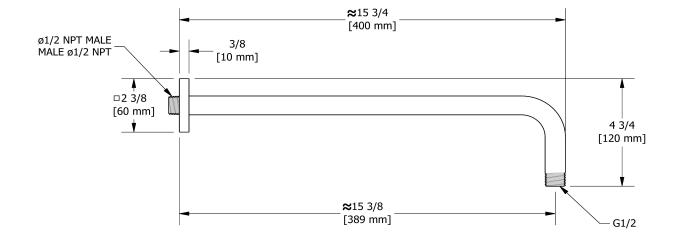

## **Descriptions**

- Square flange with set screw
- <sup>1</sup>/<sub>2</sub>" inlet male NPT

Sizes, models and finishes may differ from thoses presented.