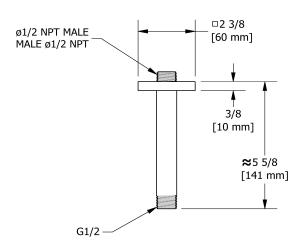

## Specifications Descriptions

- 1/2" inlet male NPT
- Square flange with set screw