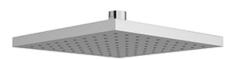

20 cm (8") plastic shower head **P458** 

# **Descriptions**

- ½" inlet female NPT
- Swivel
- Scale-free