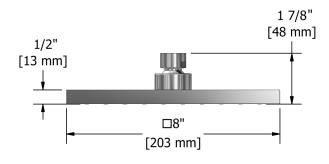

20 cm (8") plastic shower head **P458** 

# **Descriptions**

- ½" inlet female NPT
- Swivel
- Scale-free