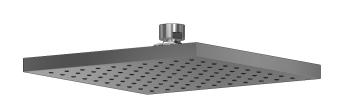

20 cm (8") plastic shower head **P458** 

# **Descriptions**

- ½" inlet female NPT
- Swivel
- Scale-free