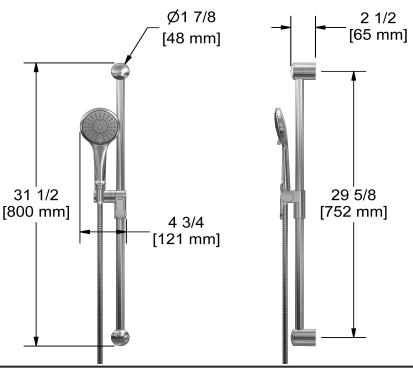

# **Descriptions**

- 3-jet hand shower
- 150 cm (59") double interlock flexible hose, swivel and 2 check valves
- Ø22 mm (7/8") slide bar
- Scale-free
- Easy-Glide left cursor