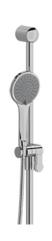

# **Descriptions**

- 3-jet hand shower
- 150 cm (59") double interlock flexible hose, swivel and 2 check valves
- Ø22 mm (7/8") slide bar
- Scale-free
- Easy-Glide left cursor