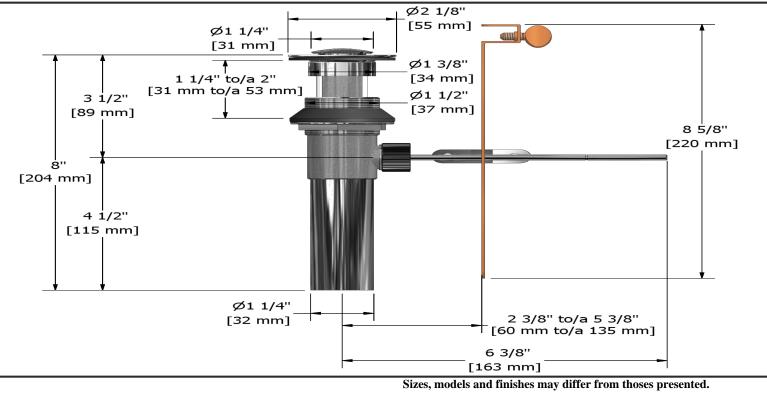

Lavatory pop-up drain with overflow **P170** 

# **Description**

• Ø1¼" tail piece