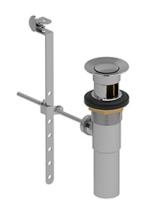

Lavatory pop-up drain with overflow **P170** 

# **Description**

• Ø1¼" tail piece