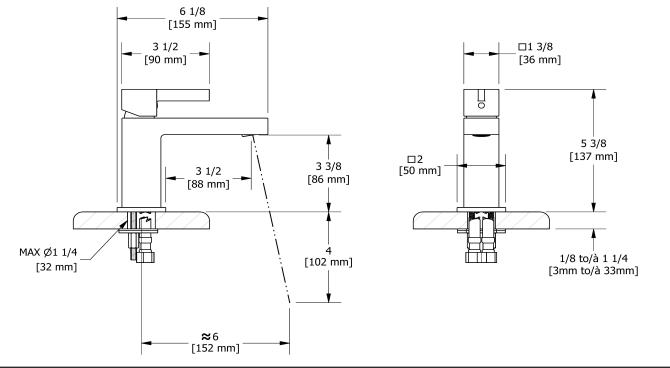

**MZS01** 

# Specifications

### **Descriptions**

- Ceramic cartridge
- Push drain
  - 3/8" speedway compression

### Available colors

- C : Chrome
- BN : Brushed Nickel (PVD)

### Available flow

• 5.7 L/min, 1.5 gpm (US) 60psi \*

\*EPA certification applicable to the indicated model only\*

## <u>Certifications</u>

- CSA B125.1
- NSF/ANSI standard 61 and 372
- ASME A112.18.1
- CMR248 Approval
- ADA



#### Sizes, models and finishes may differ from thoses presented.

### Warranty

This **Riobel Inc.** product you have purchased carries a Limited Lifetime Warranty on the chrome, PVD finish, blacks and all working parts and is guaranteed from the initial purchase date against all <u>manufacturing defects</u>. All other finishes, including plastic components, are guaranteed for one year. All electric and/or electronic parts are covered by a 5-year limited warranty.

### **Customer Service**

UPC®

Ontario, West Canada : 888-287-5354 Quebec, Maritimes, United States : 866-473-8442