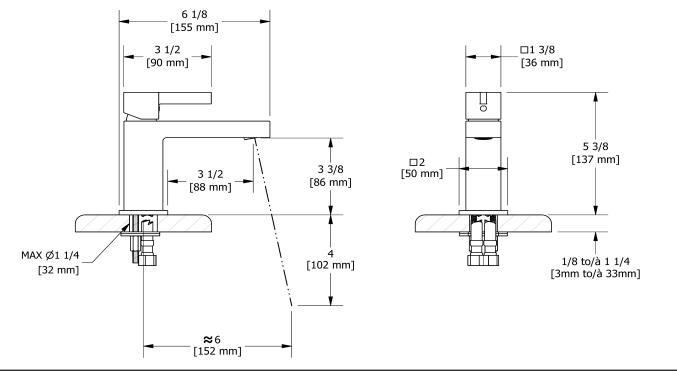

Single hole lavatory faucet without drain **MZS00** 

# Specifications

# **Descriptions**

- Ceramic cartridge
- No drain
  - 3/8" speedway compression