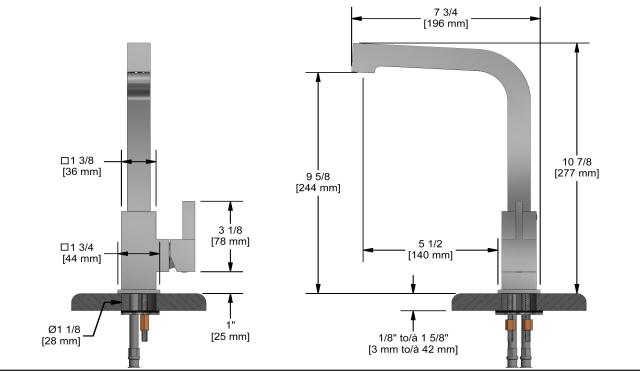

# Mizo single hole prep sink faucet **MZ601**

## Descriptions

- Swivel spout
- 3/8" speedway compression