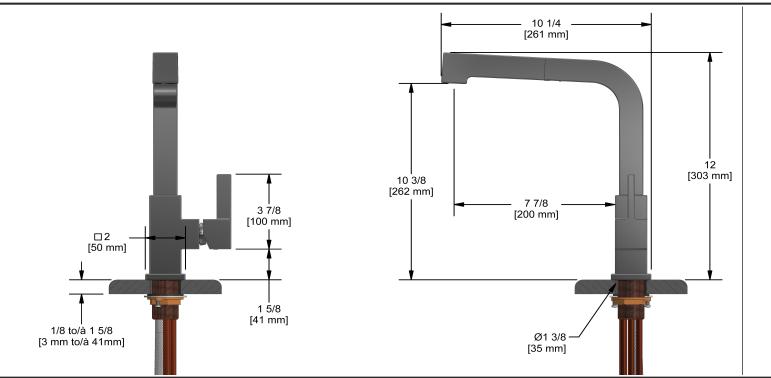

## Mizo kitchen faucet with spray MZ101



# **Specifications**

# Descriptions

- 3/8" speedway compression
- Ceramic cartridge
- Polypropylene and polyester aluminium hose with integrated swivel
- 2-jet pull-out spray

## Available colors

- C : Chrome
- SS : Stainless Steel (PVD)

#### Available flows

- 8.3 L/min, 2.2 gpm (US) 60psi
- 3.7 L/min, 1 gpm (US) 60psi ( MZ101-10 )
- 5.69 L/min, 1.5 gpm (US) 60psi ( MZ101-15 )

#### Certifications

- CSA B125.1
- NSF/ANSI standard 61 and 372
- ASME A112.18.1
- CMR248 Approval
- DOE



Sizes, models and finishes may differ from thoses presented.

# Warranty

CUPC®

This **Riobel Inc.** product you have purchased carries a Limited Lifetime Warranty on the chrome, PVD finish, blacks and all working parts and is guaranteed from the initial purchase date against all <u>manufacturing defects</u>. All other finishes, including plastic components, are guaranteed for one year. All electric and/or electronic parts are covered by a 5-year limited warranty.

## **Customer Service**

Ontario, West Canada : 888-287-5354 Quebec, Maritimes, United States : 866-473-8442