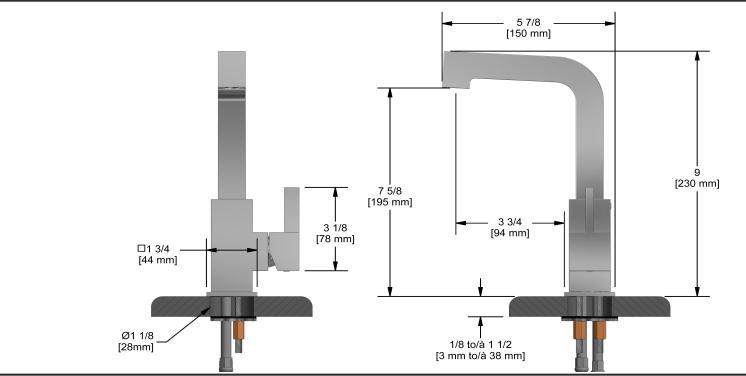

**MZ01** 







# **Specifications**

## **Descriptions**

- Swivel spout
- Push drain
- Ceramic cartridge
- 3/8" speedway compression

#### Available colors

• C: Chrome

## Available flow

• 4.5 L/min, 1.2 gpm (US) 60psi \*

\*EPA certification applicable to the indicated model only\*

## **Certifications**

- CSA B125.1
- NSF/ANSI standard 61 and 372
- ASME A112.18.1
- CMR248 Approval
- ADA



Sizes, models and finishes may differ from thoses presented.

### Warranty

This Riobel Inc. product you have purchased carries a Limited Lifetime Warranty on the chrome, PVD finish, blacks and all working parts and is guaranteed from the initial purchase date against all manufacturing defects. All other finishes, including plastic components, are guaranteed for one year. All electric and/or electronic parts are covered by a 5-year limited warranty.

#### **Customer Service**