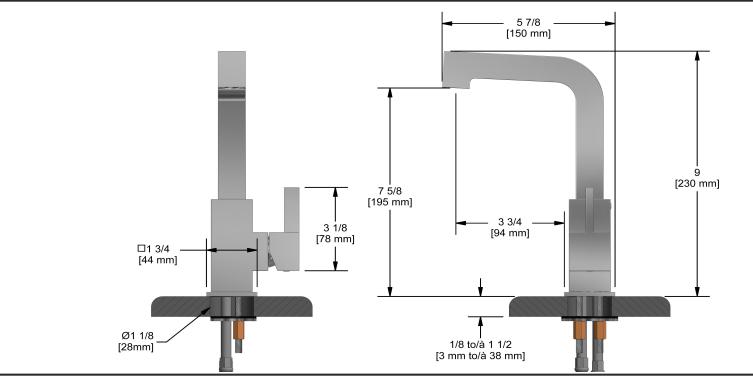

Single hole lavatory faucet without drain MZ00







# **Specifications**

# **Descriptions**

- Swivel spout
- Ceramic cartridge
- 3/8" speedway compression
- No drain

#### Available colors

• C : Chrome

## Available flow

• 5.7 L/min, 1.5 gpm (US) 60psi \*

\*EPA certification applicable to the indicated model only\*

# **Certifications**

- CSA B125.1
- NSF/ANSI standard 61 and 372
- ASME A112.18.1
- CMR248 Approval
- ADA



Sizes, models and finishes may differ from thoses presented.

### Warranty

This **Riobel Inc.** product you have purchased carries a Limited Lifetime Warranty on the chrome, PVD finish, blacks and all working parts and is guaranteed from the initial purchase date against all manufacturing defects. All other finishes, including plastic components, are guaranteed for one year. All electric and/or electronic parts are covered by a 5-year limited warranty.

#### **Customer Service**