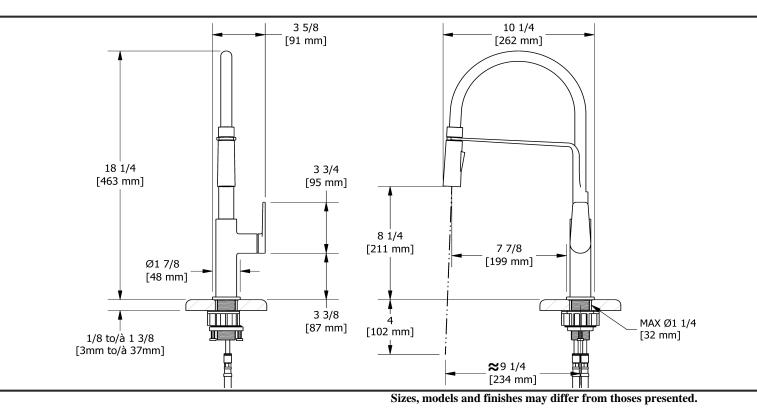

Mythic kitchen faucet with spray MY101

UPC®

## Descriptions

- 3/8" speedway compression
- Ceramic cartridge
- 2-jet hand spray
- Flexible spout