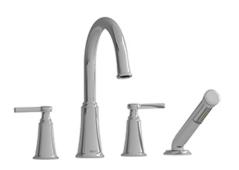

4-piece deck-mount tub filler with hand shower MMRD12L

## **Descriptions**

- 1-jet hand shower/scale-free
- Ceramic cartridge
- G½" inlet male