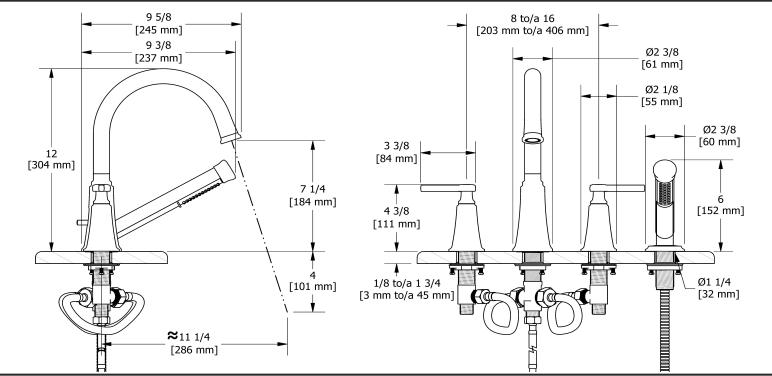

4-piece deck-mount tub filler with hand shower MMRD12L

## **Descriptions**

- 1-jet hand shower/scale-free
- Ceramic cartridge
- G½" inlet male