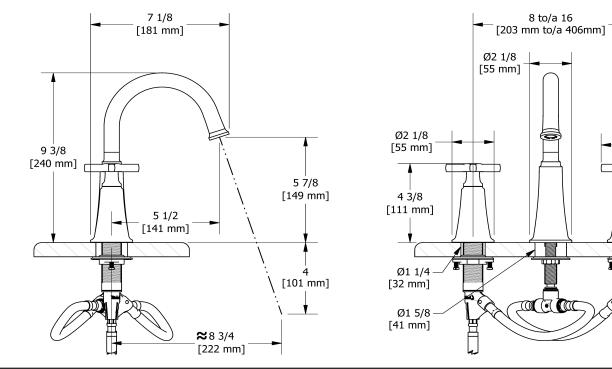

## 8" lavatory faucet MMRD08+

# Descriptions

- Push drain
- Ceramic cartridge
  - 3/8" speedway compression