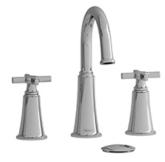

## 8" lavatory faucet MMRD08+

# Descriptions

- Push drain
- Ceramic cartridge
  - 3/8" speedway compression