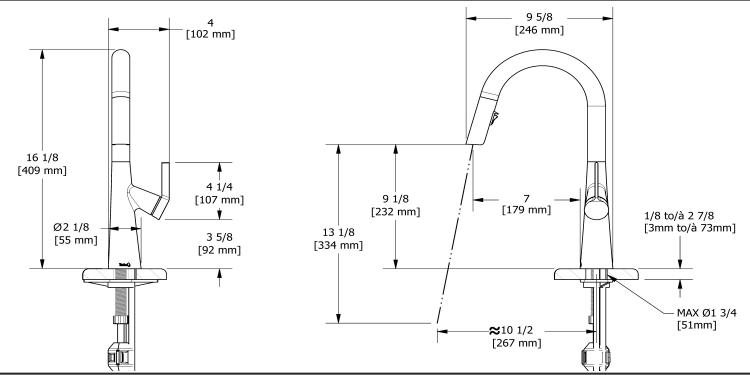

Ludik kitchen faucet with spray LK101



# **Specifications**

## Descriptions

- 3/8" speedway compression
- Ceramic cartridge
- Silent braided nylon hose
- 2-jet BoomerangTM hand spray system with intergrated swivel

#### Available colors

- C : Chrome
- SS : Stainless Steel (PVD)
- BK : Black
- BG : Brushed Gold (PVD)

#### Available flows

- 6.2 L/min, 1.6 gpm (US) 60psi
- 3.7 L/min, 1 gpm (US) 60psi ( LK101-10 )
- 5.69 L/min, 1.5 gpm (US) 60psi ( LK101-15 )

## **Certifications**

- CSA B125.1
- NSF/ANSI standard 61 and 372
- ASME A112.18.1



Sizes, models and finishes may differ from thoses presented.

### Warranty

This **Riobel Inc.** product you have purchased carries a Limited Lifetime Warranty on the chrome, PVD finish, blacks and all working parts and is guaranteed from the initial purchase date against all <u>manufacturing defects</u>. All other finishes, including plastic components, are guaranteed for one year. All electric and/or electronic parts are covered by a 5-year limited warranty.

#### **Customer Service**

Ontario, West Canada : 888-287-5354 Quebec, Maritimes, United States : 866-473-8442

<sub>c</sub>UPC®