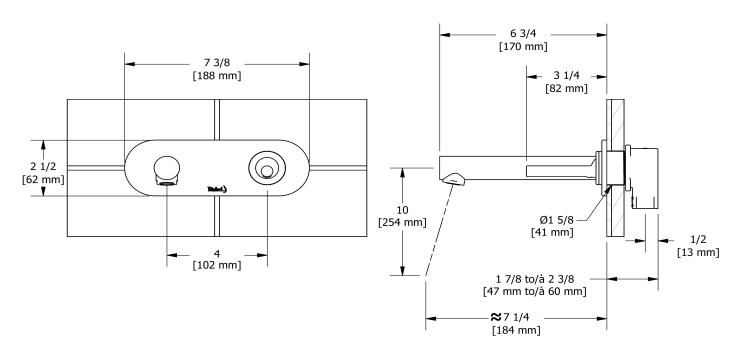

# **Specifications**

## **Descriptions**

- No drain
- Ceramic cartridge
- 1/2" inlet female NPT

### Available colors

• C : Chrome

#### Available flows

- 4.5 L/min, 1.2 gpm (US) 60psi \*
- 1.9 L/min, 0.5 gpm (US) 60psi ( **GS11-05** )
- 3.7 L/min, 1 gpm (US) 60psi ( **GS11-10** )

\*EPA certification applicable to the indicated model only\*

#### **Certifications**

- CSA B125.1
- NSF/ANSI standard 61 and 372
- ASME A112.18.1
- CMR248 Approval
- ADA



#### Sizes, models and finishes may differ from thoses presented.

#### Warranty

This **Riobel Inc.** product you have purchased carries a Limited Lifetime Warranty on the chrome, PVD finish, blacks and all working parts and is guaranteed from the initial purchase date against all manufacturing defects. All other finishes, including plastic components, are guaranteed for one year. All electric and/or electronic parts are covered by a 5-year limited warranty.

#### **Customer Service**