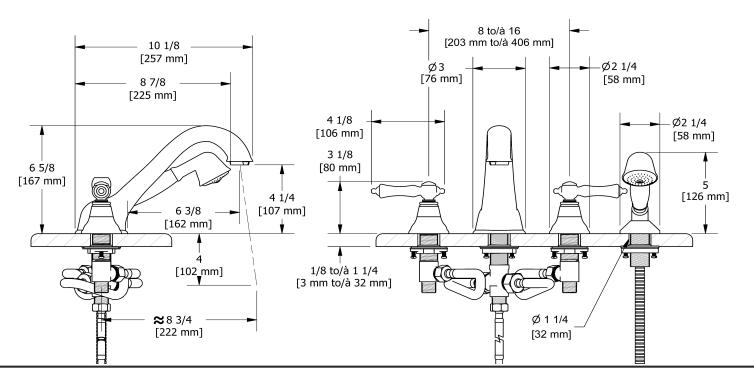

4-piece deck-mount tub filler with hand shower GN12L

## **Descriptions**

- Ceramic cartridge
- 1-jet hand shower
- G½" inlet male