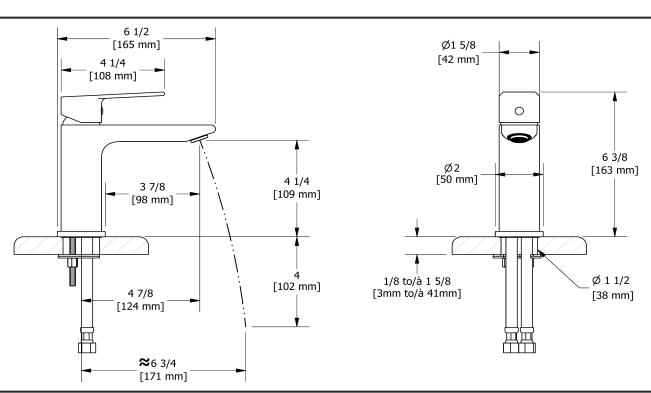

# **Specifications**

## **Descriptions**

- Ceramic cartridge
- 3/8" speedway compression
- Push drain

### **Available colors**

• C: Chrome

#### Available flows

- 4.5 L/min, 1.2 gpm (US) 60psi \*
- 1.9 L/min, 0.5 gpm (US) 60psi ( **FRS01-05** )
- 3.7 L/min, 1 gpm (US) 60psi ( **FRS01-10** )

\*EPA certification applicable to the indicated model only\*

#### **Certifications**

- CSA B125.1
- NSF/ANSI standard 61 and 372
- ASME A112.18.1
- ADA



Sizes, models and finishes may differ from thoses presented.

#### Warranty

This **Riobel Inc.** product you have purchased carries a Limited Lifetime Warranty on the chrome, PVD finish, blacks and all working parts and is guaranteed from the initial purchase date against all manufacturing defects. All other finishes, including plastic components, are guaranteed for one year. All electric and/or electronic parts are covered by a 5-year limited warranty.

### **Customer Service**

Ontario, West Canada: 888-287-5354 Quebec, Maritimes, United States: 866-473-8442