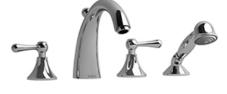

4-piece deck-mount tub filler with hand shower FI12L

# **Descriptions**

- Ceramic cartridge
- 1-jet hand shower
- G<sup>1</sup>/<sub>2</sub>" inlet male