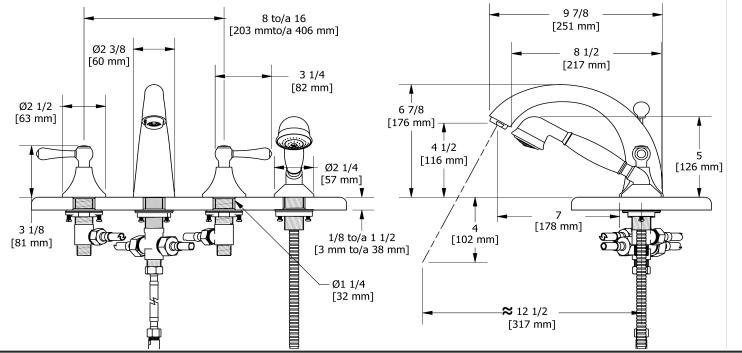

4-piece deck-mount tub filler with hand shower FI12L

# **Descriptions**

- Ceramic cartridge
- 1-jet hand shower
- G<sup>1</sup>/<sub>2</sub>" inlet male