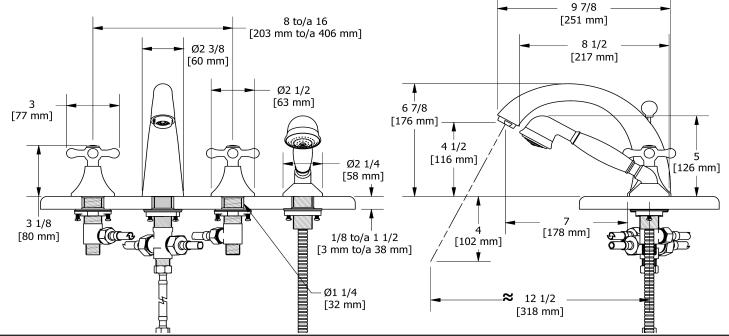

4-piece deck-mount tub filler with hand shower FI12+

## **Descriptions**

- Ceramic cartridge
- 1-jet hand shower
- G<sup>1</sup>/<sub>2</sub>" inlet male