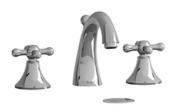

# **Descriptions**

- · Ceramic cartridge
- Pop-up drain
- 3/8" speedway compression