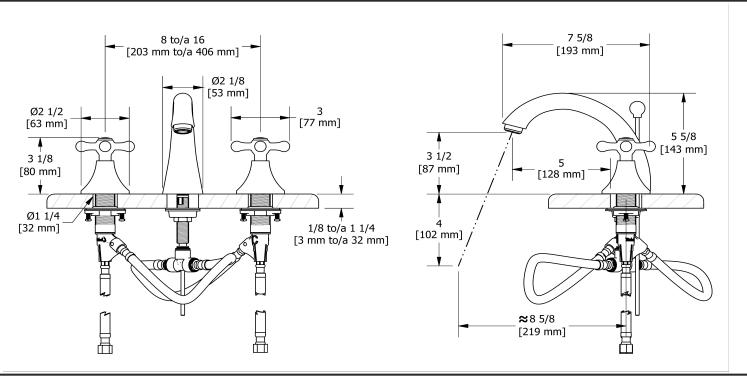

FI08+







# **Specifications**

# **Descriptions**

- · Ceramic cartridge
- Pop-up drain
- 3/8" speedway compression

# Available colors

- C : Chrome
- BN: Brushed Nickel (PVD)

## Available flows

- 4.5 L/min, 1.2 gpm (US) 60psi \*
- 1.9 L/min, 0.5 gpm (US) 60psi ( **FI08+-05** )
- 3.7 L/min, 1 gpm (US) 60psi ( **FI08+-10** )

\*EPA certification applicable to the indicated model only\*

### **Certifications**

- CSA B125.1
- NSF/ANSI standard 61 and 372
- ASME A112.18.1
- CMR248 Approval
- ADA



Sizes, models and finishes may differ from thoses presented.

### Warranty

This Riobel Inc. product you have purchased carries a Limited Lifetime Warranty on the chrome, PVD finish, blacks and all working parts and is guaranteed from the initial purchase date against all manufacturing defects. All other finishes, including plastic components, are guaranteed for one year. All electric and/or electronic parts are covered by a 5-year limited warranty.

#### **Customer Service**

Ontario, West Canada: 888-287-5354 Quebec, Maritimes, United States: 866-473-8442