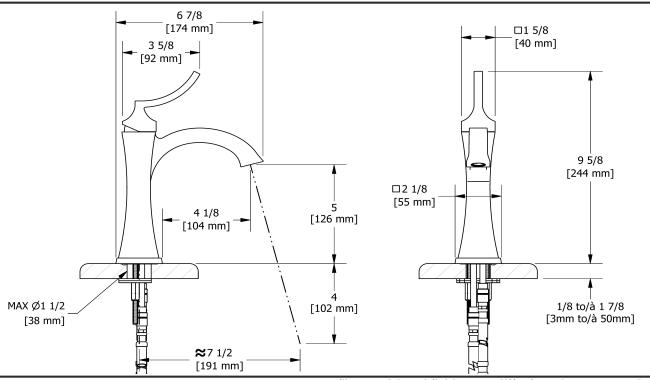

**ES01** 







# **Specifications**

## **Descriptions**

- Ceramic cartridge
- Pop-up drain
- 3/8" speedway compression

#### Available colors

- C : Chrome
- BN: Brushed Nickel (PVD)
- PN: Polished Nickel (PVD)

#### Available flows

- 4.5 L/min, 1.2 gpm (US) 60psi \*
- 1.9 L/min, 0.5 gpm (US) 60psi ( **ES01-05** )
- 3.7 L/min, 1 gpm (US) 60psi ( **ES01-10** )

\*EPA certification applicable to the indicated model only\*

### **Certifications**

- CSA B125.1
- NSF/ANSI standard 61 and 372
- ASME A112.18.1
- CMR248 Approval
- ADA



Sizes, models and finishes may differ from thoses presented.

#### Warranty

This Riobel Inc. product you have purchased carries a Limited Lifetime Warranty on the chrome, PVD finish, blacks and all working parts and is guaranteed from the initial purchase date against all manufacturing defects. All other finishes, including plastic components, are guaranteed for one year. All electric and/or electronic parts are covered by a 5-year limited warranty.

#### **Customer Service**

Ontario, West Canada: 888-287-5354 Quebec, Maritimes, United States: 866-473-8442