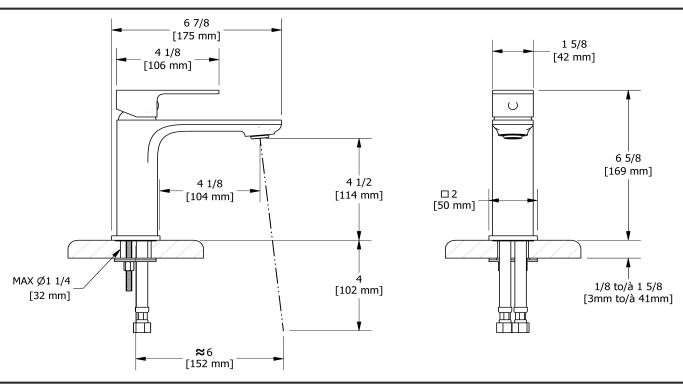

# **Specifications**

## **Descriptions**

- Ceramic cartridge
- Push drain
- 3/8" speedway compression

#### Available colors

- C: Chrome
- BN: Brushed Nickel (PVD)
- BK : Black

#### Available flows

- 4.5 L/min, 1.2 gpm (US) 60psi \*
- 1.9 L/min, 0.5 gpm (US) 60psi ( **EQS01-05** )
- 3.7 L/min, 1 gpm (US) 60psi ( **EQS01-10** )
- 3.7 L/min, 1 gpm (US) 60psi ( **EQS01-10** ) \*
- \*EPA certification applicable to the indicated model only\*

### **Certifications**

- CSA B125.1
- NSF/ANSI standard 61 and 372
- ASME A112.18.1
- CMR248 Approval
- ADA



Sizes, models and finishes may differ from thoses presented.

#### Warranty

This **Riobel Inc.** product you have purchased carries a Limited Lifetime Warranty on the chrome, PVD finish, blacks and all working parts and is guaranteed from the initial purchase date against all manufacturing defects. All other finishes, including plastic components, are guaranteed for one year. All electric and/or electronic parts are covered by a 5-year limited warranty.

#### **Customer Service**

Ontario, West Canada: 888-287-5354 Quebec, Maritimes, United States: 866-473-8442