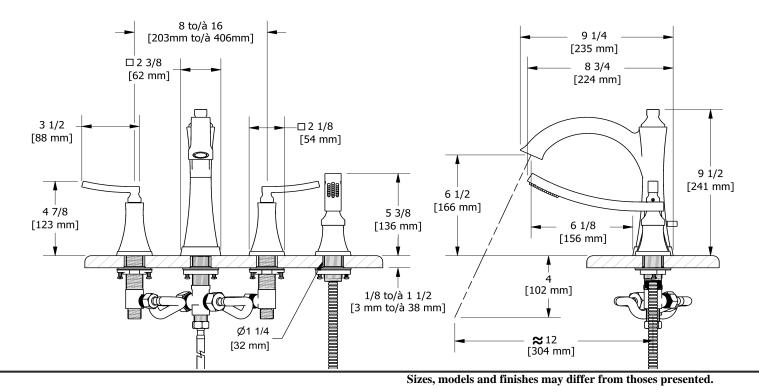

4-piece deck-mount tub filler with hand shower EF12L

### Descriptions

- Ceramic cartridge
- 1-jet hand shower/scale-free
- Drilling holes diameter =  $4x \ 1 \ 1/4 \ (32mm)$
- G<sup>1</sup>/<sub>2</sub>" inlet male