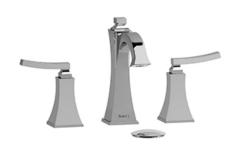

EF08L

# **Descriptions**

- Ceramic cartridge
- 3/8" speedway compression
- Push drain