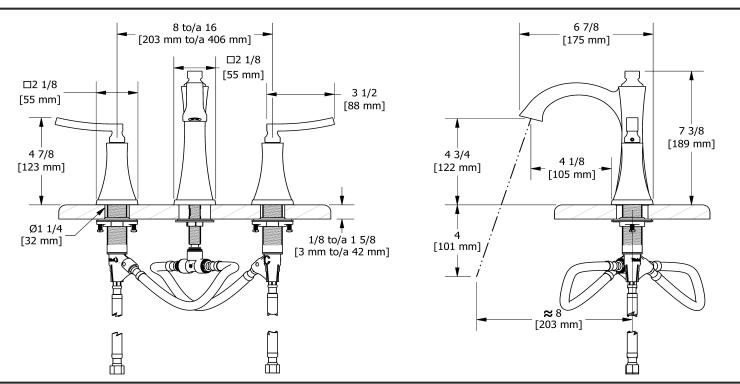

EF08L

# **Descriptions**

- Ceramic cartridge
- 3/8" speedway compression
- Push drain