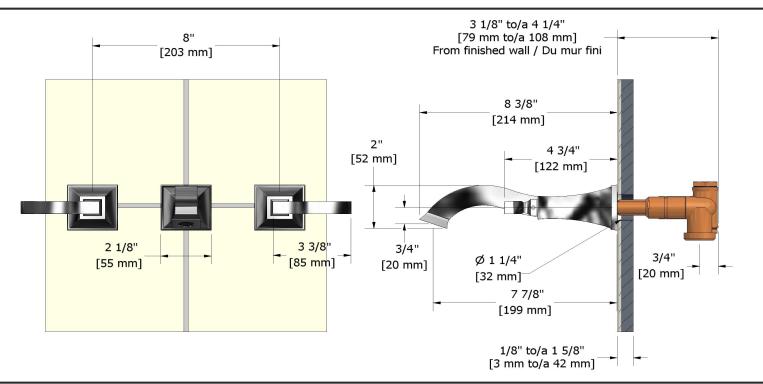

EF05L



# **Specifications**

# **Descriptions**

- Ceramic cartridge
- ½" inlet female NPT

### Available colors

- C : Chrome
- BN: Brushed Nickel (PVD)
- PN: Polished Nickel (PVD)

### Available flow

• 40 L/min, 10.5 gpm (US) 60psi

## **Certifications**

- CSA B125.1
- ASME A112.18.1
- CMR248 Approval
- ADA





Sizes, models and finishes may differ from thoses presented.

#### Warranty

This Riobel Inc. product you have purchased carries a Limited Lifetime Warranty on the chrome, PVD finish, blacks and all working parts and is guaranteed from the initial purchase date against all manufacturing defects. All other finishes, including plastic components, are guaranteed for one year. All electric and/or electronic parts are covered by a 5-year limited warranty.

#### **Customer Service**

Ontario, West Canada: 888-287-5354 Quebec, Maritimes, United States: 866-473-8442