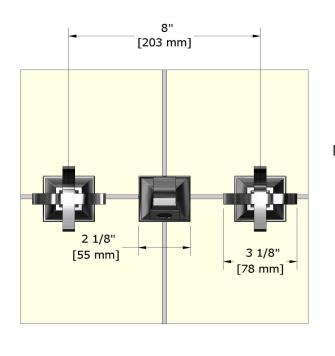

EF03+



# **Specifications**

# **Descriptions**

- Ceramic cartridge
- ½" inlet female NPT
- No drain

## Available colors

- C : Chrome
- BN: Brushed Nickel (PVD)
- PN: Polished Nickel (PVD)

### Available flow

• 4.5 L/min, 1.2 gpm (US) 60psi \*

\*EPA certification applicable to the indicated model only\*

### Certifications

- CSA B125.1
- NSF/ANSI standard 61 and 372
- ASME A112.18.1
- CMR248 Approval
- ADA











Sizes, models and finishes may differ from thoses presented.

#### Warranty

This Riobel Inc. product you have purchased carries a Limited Lifetime Warranty on the chrome, PVD finish, blacks and all working parts and is guaranteed from the initial purchase date against all manufacturing defects. All other finishes, including plastic components, are guaranteed for one year. All electric and/or electronic parts are covered by a 5-year limited warranty.

#### **Customer Service**

Ontario, West Canada: 888-287-5354 Quebec, Maritimes, United States: 866-473-8442