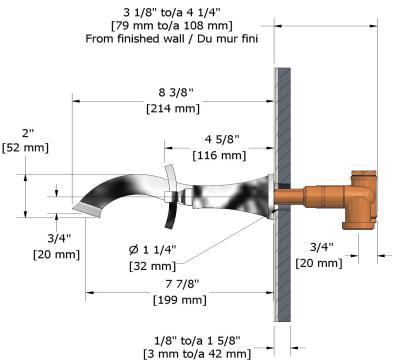

EF03+



# **Specifications**

# **Descriptions**

- Ceramic cartridge
- ½" inlet female NPT
- No drain

## Available colors

- C : Chrome
- BN: Brushed Nickel (PVD)
- PN: Polished Nickel (PVD)

### Available flow

• 4.5 L/min, 1.2 gpm (US) 60psi \*

\*EPA certification applicable to the indicated model only\*

### Certifications

- CSA B125.1
- NSF/ANSI standard 61 and 372
- ASME A112.18.1
- CMR248 Approval
- ADA











Sizes, models and finishes may differ from thoses presented.

#### Warranty

This Riobel Inc. product you have purchased carries a Limited Lifetime Warranty on the chrome, PVD finish, blacks and all working parts and is guaranteed from the initial purchase date against all manufacturing defects. All other finishes, including plastic components, are guaranteed for one year. All electric and/or electronic parts are covered by a 5-year limited warranty.

#### **Customer Service**

Ontario, West Canada: 888-287-5354 Quebec, Maritimes, United States: 866-473-8442