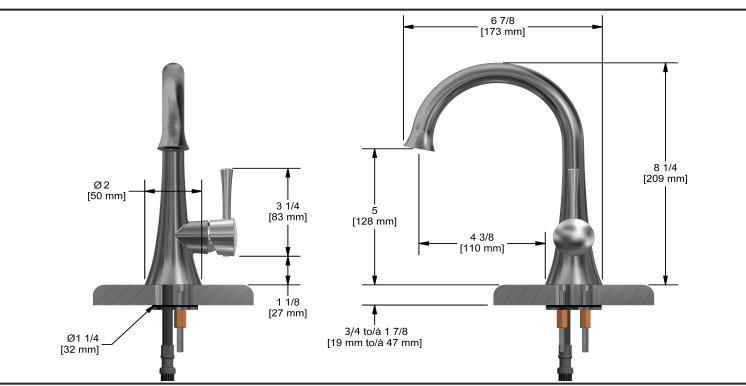

Edge water filter dispenser faucet **ED701** 

## **Descriptions**

- On/off
- Maximum temperature 70° C (158°F)
- 3/8" speedway compression
- Ceramic cartridge