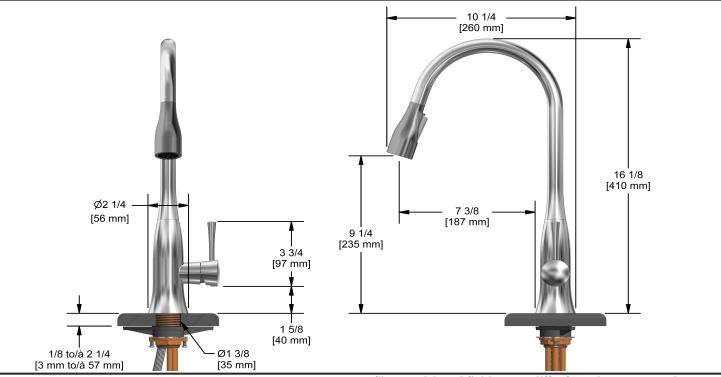

Edge kitchen faucet with spray **ED101** 

## Descriptions

- 2-jet pull-down spray
- 3/8" speedway compression
- Ceramic cartridge
- Polypropylene and polyester aluminium hose with integrated swivel