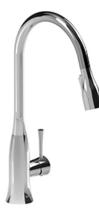

Edge kitchen faucet with spray **ED101** 

## Descriptions

- 2-jet pull-down spray
- 3/8" speedway compression
- Ceramic cartridge
- Polypropylene and polyester aluminium hose with integrated swivel