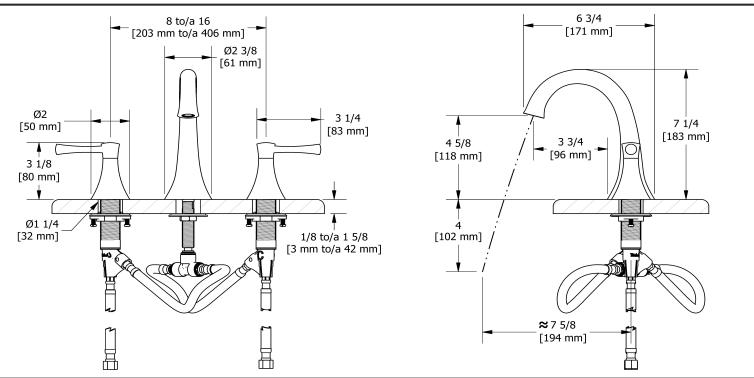

ED08L

## Descriptions

- Ceramic cartridge
- Push drain
  - 3/8" speedway compression