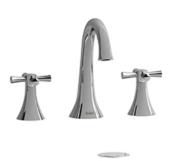

8" lavatory faucet **ED08**+

# **Descriptions**

- Ceramic cartridge
- Push drain
- 3/8" speedway compression