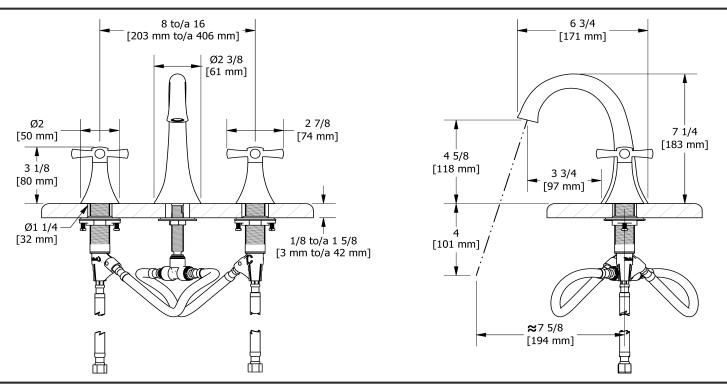

8" lavatory faucet **ED08**+

# **Descriptions**

- Ceramic cartridge
- Push drain
- 3/8" speedway compression