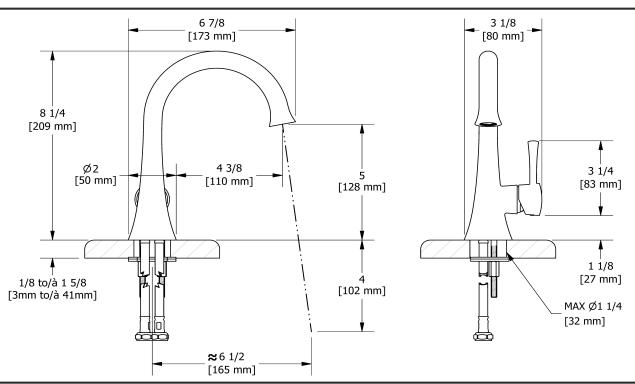

# **Specifications**

# **Descriptions**

- 3/8" speedway compression
- Ceramic cartridge
- Push drain
- Cross handles unavailable

#### Available colors

- C: Chrome
- BN: Brushed Nickel (PVD)
- PN: Polished Nickel (PVD)

# **Available flows**

- 4.5 L/min, 1.2 gpm (US) 60psi \*
- 1.9 L/min, 0.5 gpm (US) 60psi ( **ED01-05** )
- 3.7 L/min, 1 gpm (US) 60psi ( **ED01-10** )

\*EPA certification applicable to the indicated model only\*

# **Certifications**

- CSA B125.1
- NSF/ANSI standard 61 and 372
- ASME A112.18.1
- CMR248 Approval
- ADA



Sizes, models and finishes may differ from thoses presented.

### Warranty

This **Riobel Inc.** product you have purchased carries a Limited Lifetime Warranty on the chrome, PVD finish, blacks and all working parts and is guaranteed from the initial purchase date against all manufacturing defects. All other finishes, including plastic components, are guaranteed for one year. All electric and/or electronic parts are covered by a 5-year limited warranty.

#### **Customer Service**

Ontario, West Canada: 888-287-5354 Quebec, Maritimes, United States: 866-473-8442