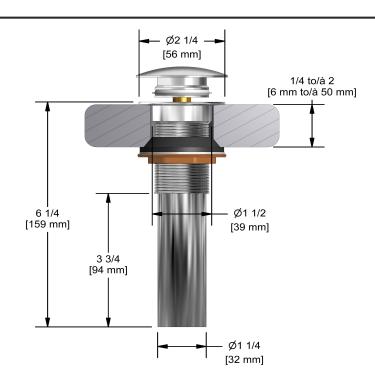

# **Specifications**

## **Descriptions**

- Ø11/4" tail piece
- Push drain

## Available colors

• C : Chrome

• BN : Brushed Nickel (PVD)

• BK : Black

## **Certifications**

- CMR248 Approval
- CSA B125.2
- ASME A112.18.2

CUPC®



#### Sizes, models and finishes may differ from thoses presented.

#### Warranty

This **Riobel Inc.** product you have purchased carries a Limited Lifetime Warranty on the chrome, PVD finish, blacks and all working parts and is guaranteed from the initial purchase date against all manufacturing defects. All other finishes, including plastic components, are guaranteed for one year. All electric and/or electronic parts are covered by a 5-year limited warranty.

### **Customer Service**

Ontario, West Canada: 888-287-5354 Quebec, Maritimes, United States: 866-473-8442