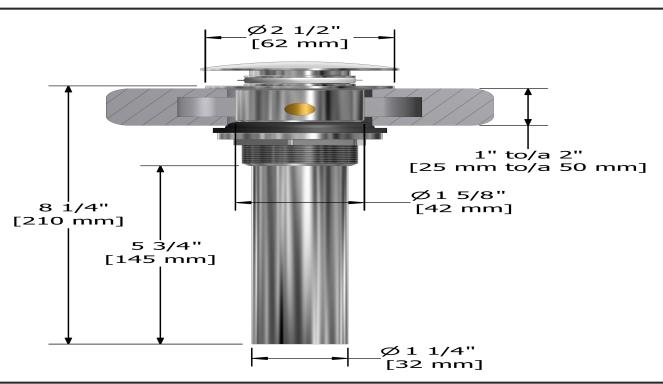

# **Specifications**

# **Descriptions**

- Ø11/4" tail piece
- Push drain

#### Available colors

- C : Chrome
- BN: Brushed Nickel (PVD)
- PN: Polished Nickel (PVD)

## **Certifications**

- CMR248 Approval
- CSA B125.2
- ASME A112.18.2

CUPC®



Sizes, models and finishes may differ from thoses presented.

#### Warranty

This **Riobel Inc.** product you have purchased carries a Limited Lifetime Warranty on the chrome, PVD finish, blacks and all working parts and is guaranteed from the initial purchase date against all manufacturing defects. All other finishes, including plastic components, are guaranteed for one year. All electric and/or electronic parts are covered by a 5-year limited warranty.

### **Customer Service**

Ontario, West Canada: 888-287-5354 Quebec, Maritimes, United States: 866-473-8442