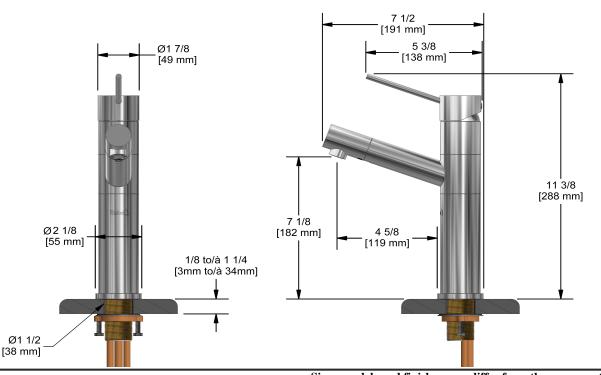

## **Certifications**

- CSA B125.1
- NSF/ANSI standard 61 and 372
- ASME A112.18.1
- CMR248 Approval
- DOE

Sizes, models and finishes may differ from thoses presented.