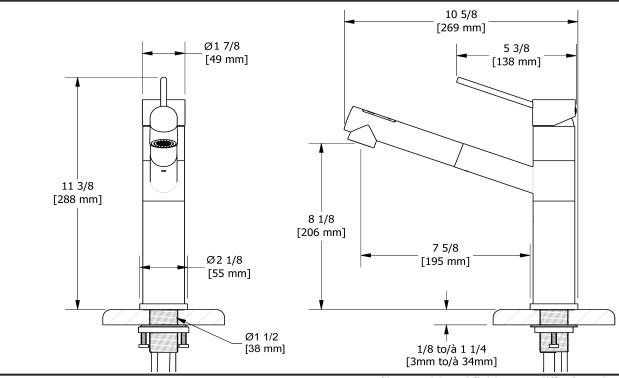

# Cayo kitchen faucet with spray CY101



# Specifications

# Descriptions

- Ceramic cartridge
- 3/8" speedway compression
- Polypropylene and polyester aluminium hose with integrated swivel
- 2-jet pull-out spray

## Available colors

- C : Chrome
- SS : Stainless Steel (PVD)

#### **Available flows**

- 8.3 L/min, 2.2 gpm (US) 60psi
- 3.7 L/min, 1 gpm (US) 60psi ( CY101-10 )
- 5.69 L/min, 1.5 gpm (US) 60psi ( CY101-15 )

## Certifications

- CSA B125.1
- NSF/ANSI standard 61 and 372
- ASME A112.18.1
- CMR248 Approval
- DOE



Sizes, models and finishes may differ from thoses presented.

# Warranty

UPC®

This **Riobel Inc.** product you have purchased carries a Limited Lifetime Warranty on the chrome, PVD finish, blacks and all working parts and is guaranteed from the initial purchase date against all <u>manufacturing defects</u>. All other finishes, including plastic components, are guaranteed for one year. All electric and/or electronic parts are covered by a 5-year limited warranty.

#### **Customer Service**

Ontario, West Canada : 888-287-5354 Quebec, Maritimes, United States : 866-473-8442