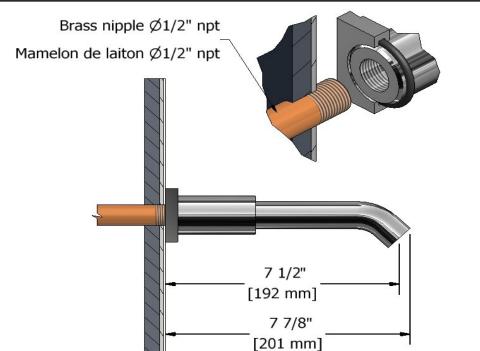

# **Specifications**

## **Descriptions**

- ½" inlet female NPT
- Brass

## Available colors

• C : Chrome

• BN : Brushed Nickel (PVD)

### **Certifications**

- CSA B125.1
- ASME A112.18.1
- CMR248 Approval

CUPC®





Sizes, models and finishes may differ from thoses presented.

#### Warranty

This **Riobel Inc.** product you have purchased carries a Limited Lifetime Warranty on the chrome, PVD finish, blacks and all working parts and is guaranteed from the initial purchase date against all manufacturing defects. All other finishes, including plastic components, are guaranteed for one year. All electric and/or electronic parts are covered by a 5-year limited warranty.

#### **Customer Service**

Ontario, West Canada: 888-287-5354 Quebec, Maritimes, United States: 866-473-8442