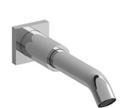

## **Descriptions**

- ½" inlet female NPT
- Brass

## Available colors

• C : Chrome

• BN : Brushed Nickel (PVD)