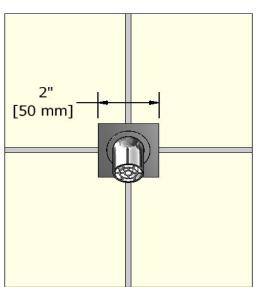

# **Specifications**

## **Descriptions**

- ½" inlet female NPT
- Brass

## Available colors

• C : Chrome

• BN : Brushed Nickel (PVD)

### **Certifications**

- CSA B125.1
- ASME A112.18.1
- CMR248 Approval

CUPC®





Sizes, models and finishes may differ from thoses presented.

#### Warranty

This **Riobel Inc.** product you have purchased carries a Limited Lifetime Warranty on the chrome, PVD finish, blacks and all working parts and is guaranteed from the initial purchase date against all manufacturing defects. All other finishes, including plastic components, are guaranteed for one year. All electric and/or electronic parts are covered by a 5-year limited warranty.

#### **Customer Service**

Ontario, West Canada: 888-287-5354 Quebec, Maritimes, United States: 866-473-8442