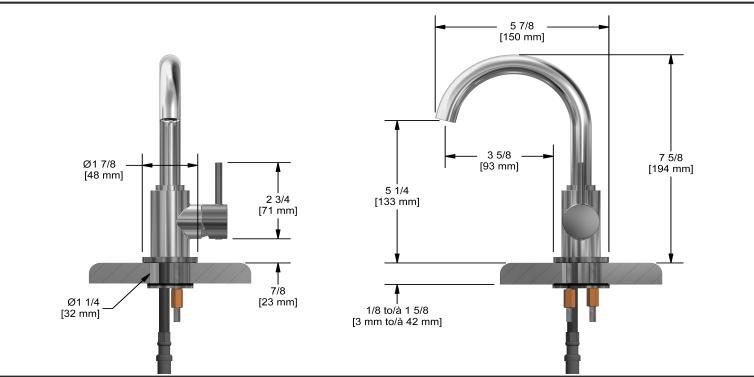

Bora water filter dispenser faucet BO701

#### Descriptions

- 3/8" speedway compression
- Ceramic cartridge
- On/off
- Maximum temperature 70° C (158°F)

## • Non swivel spout

## Available colors

- C : Chrome
- SS : Stainless Steel (PVD)
- Available flow
- 4.5 L/min, 1.2 gpm (US) 60psi \*

\*EPA certification applicable to the indicated model only\*

- **Certifications**
- CSA B125.1
- NSF/ANSI standard 61 and 372
- ASME A112.18.1
- CMR248 Approval
- ADA
- DOE