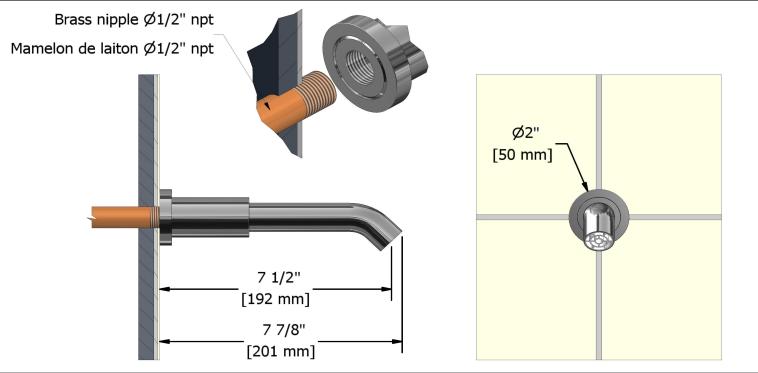

#### ount tu BM80

# Specifications

## **Descriptions**

- <sup>1</sup>/<sub>2</sub>" inlet female NPT
- Brass

#### Available colors

- C : Chrome
- BN : Brushed Nickel (PVD)
- PN : Polished Nickel (PVD)

### Certifications

- CSA B125.1
- ASME A112.18.1
- CMR248 Approval



cUPC®



Sizes, models and finishes may differ from thoses presented.

#### Warranty

This **Riobel Inc.** product you have purchased carries a Limited Lifetime Warranty on the chrome, PVD finish, blacks and all working parts and is guaranteed from the initial purchase date against all manufacturing defects. All other finishes, including plastic components, are guaranteed for one year. All electric and/or electronic parts are covered by a 5-year limited warranty.

#### **Customer Service**

Ontario, West Canada : 888-287-5354 Quebec, Maritimes, United States : 866-473-8442