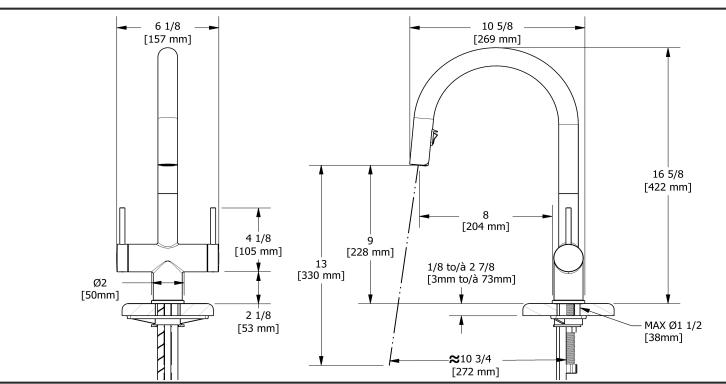

# **Specifications**

# **Descriptions**

- 3/8" speedway compression
- Ceramic cartridge
- Silent braided nylon hose
- 2-jet BoomerangTM hand spray system with intergrated swivel

#### Available colors

- C: Chrome
- SS: Stainless Steel (PVD)
- BK : Black
- BG: Brushed Gold (PVD)

#### **Available flows**

- 5.69 L/min, 1.5 gpm (US) 60psi
- 3.7 L/min, 1 gpm (US) 60psi ( **AZ801-10** )

## **Certifications**

- CSA B125.1
- NSF/ANSI standard 61 and 372
- ASME A112.18.1

CUPC®



Sizes, models and finishes may differ from thoses presented.

### Warranty

This **Riobel Inc.** product you have purchased carries a Limited Lifetime Warranty on the chrome, PVD finish, blacks and all working parts and is guaranteed from the initial purchase date against all manufacturing defects. All other finishes, including plastic components, are guaranteed for one year. All electric and/or electronic parts are covered by a 5-year limited warranty.

#### **Customer Service**

Ontario, West Canada: 888-287-5354 Quebec, Maritimes, United States: 866-473-8442