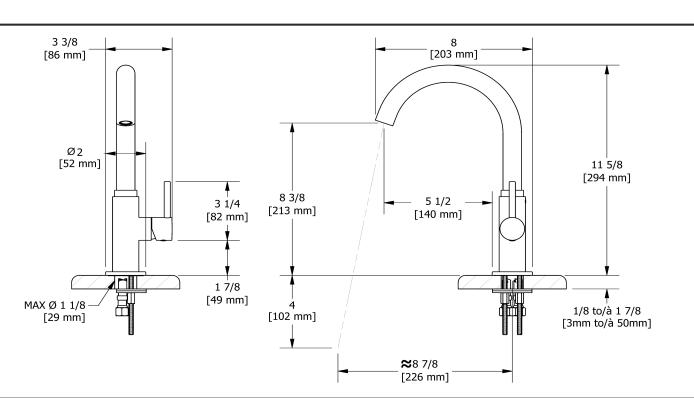

Azure single hole prep sink faucet **AZ601** 

## Descriptions

- Swivel spout
- 3/8" speedway compression