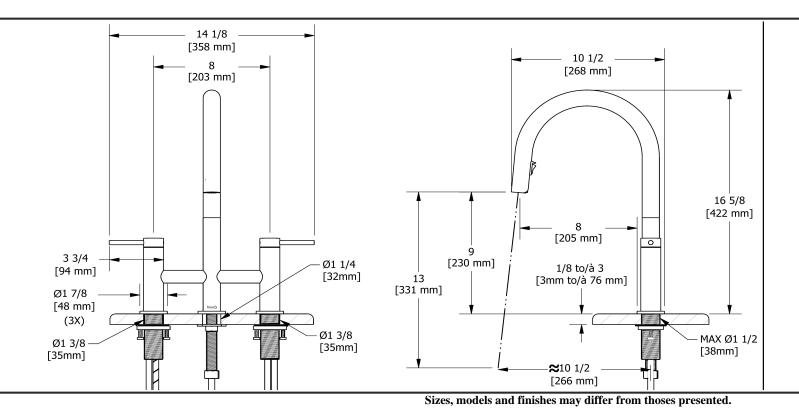

Azure kitchen faucet with spray AZ400

## Descriptions

- Silent braided nylon hose
- 2-jet BoomerangTM hand spray system with intergrated swivel
- Ceramic cartridge
- 3/8" speedway compression