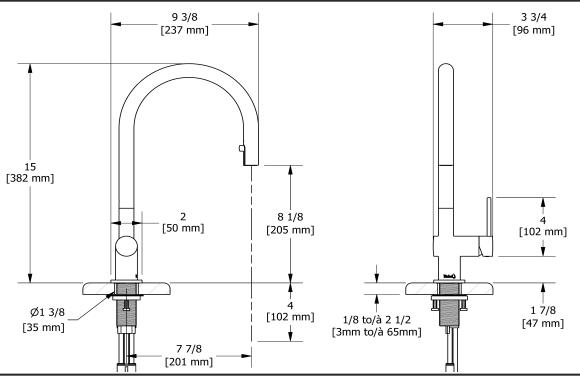

# **Specifications**

# **Descriptions**

- Ceramic cartridge
- 1-jet pull-down spray
- 3/8" speedway compression
- Silent braided nylon hose

## Available colors

- C: Chrome
- SS: Stainless Steel (PVD)

#### Available flows

- 6.7 L/min, 1.8 gpm (US) 60psi
- 3.7 L/min, 1 gpm (US) 60psi ( **AZ101-10** )

## **Certifications**

- CSA B125.1
- NSF/ANSI standard 61 and 372
- ASME A112.18.1

CUPC®



Sizes, models and finishes may differ from thoses presented.

#### Warranty

This **Riobel Inc.** product you have purchased carries a Limited Lifetime Warranty on the chrome, PVD finish, blacks and all working parts and is guaranteed from the initial purchase date against all manufacturing defects. All other finishes, including plastic components, are guaranteed for one year. All electric and/or electronic parts are covered by a 5-year limited warranty.

#### **Customer Service**

Ontario, West Canada: 888-287-5354 Quebec, Maritimes, United States: 866-473-8442